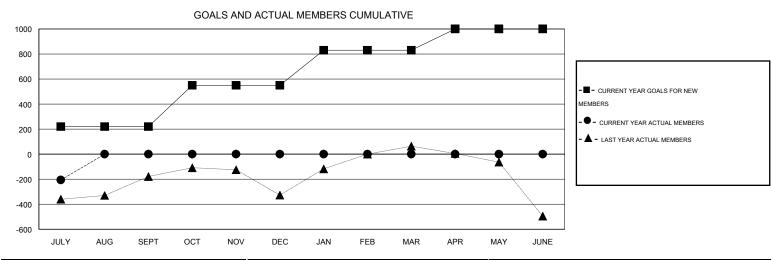

### GOALS AND ACTUAL NEW CLUBS CUMULATIVE

| DROPPED CLUBS: 0 |     | 29 CLUBS OF 157 ADDED 1 OR MORE<br>NEW MEMBERS | GENDER DISTRIBUTION  MALE 4,732 (78.96%) |                |       |
|------------------|-----|------------------------------------------------|------------------------------------------|----------------|-------|
| DROPPED MEMBERS  |     |                                                | FEMALE                                   | 1,261 (21.04%) |       |
| DECEASED         | 2   | CLICK HERE FOR HEALTH                          |                                          |                |       |
| CLUB CANCELLED 0 |     | ASSESSMENT DATA                                | FAMILY UNIT MEMBERS                      | 2,898          |       |
| OTHER            | 315 |                                                | HEAD OF HOUSEHOLD                        |                | 1,199 |
| TOTAL            | 317 |                                                | NON-HEAD OF HOUSEHOL                     | 1,699          |       |