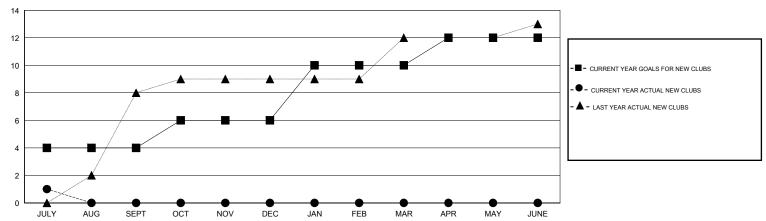

### GOALS AND ACTUAL NEW CLUBS CUMULATIVE

| DROPPED CLUBS: 0 |     | 29 CLUBS OF 157 ADDED 1 OR MORE<br>NEW MEMBERS | GENDER DISTRIBUTION  MALE 4,732 (78.96%) |                |       |
|------------------|-----|------------------------------------------------|------------------------------------------|----------------|-------|
| DROPPED MEMBERS  |     |                                                | FEMALE                                   | 1,261 (21.04%) |       |
| DECEASED         | 2   | CLICK HERE FOR HEALTH                          |                                          |                |       |
| CLUB CANCELLED 0 |     | ASSESSMENT DATA                                | FAMILY UNIT MEMBERS                      | 2,898          |       |
| OTHER            | 315 |                                                | HEAD OF HOUSEHOLD                        |                | 1,199 |
| TOTAL            | 317 |                                                | NON-HEAD OF HOUSEHOL                     | 1,699          |       |